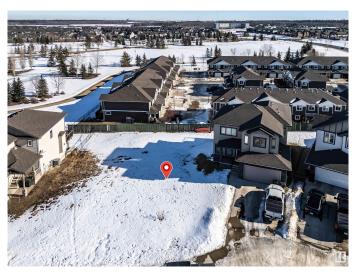

### \$229,900

0 Bedroom, 0.00 Bathroom, Single Family on 0.00 Acres

Spruce Village, Spruce Grove, AB

One of the last TWO WALKOUT LOTS remaining in Spruce Village backing onto Jubilee Park. Zoned for duplex or single family. Or buy the lot next door and build a bungalow duplex unit over the two lots. Enjoy the benefits of building in an already well established neighborhood. Located within a 5minute walk to Greystone Centennial Middle School. This neighborhood is on the most eastern side of Spruce grove making it only 15 min drive to the west end of Edmonton. This is a 4600 sf lot with a 30 foot building pocket. A great location with trails, parks, family friendly amenities at your doorstep. This is a great opportunity to build to suit.

## **Community Information**

Address 40 Voleta Crest Area Spruce Grove Subdivision Spruce Village

City Spruce Grove

County ALBERTA

Province AB

Postal Code T7X 0J8