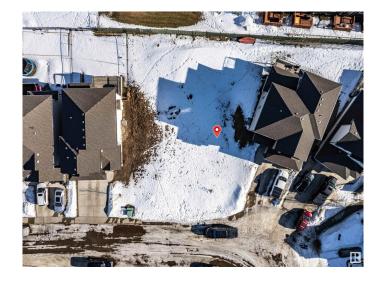

### \$229,900

0 Bedroom, 0.00 Bathroom, Single Family on 0.00 Acres

Spruce Village, Spruce Grove, AB

One of the last TWO WALKOUT LOTS remaining in Spruce Village backing onto Jubilee Park. Zoned for duplex or single family. Or buy the lot next door and build a bungalow duplex unit over the two lots. Enjoy the benefits of building in an already well established neighborhood. Located within a 5minute walk to Greystone Centennial Middle School. This neighborhood is on the most eastern side of Spruce grove making it only 15 min drive to the west end of Edmonton. This is a 4600 sf lot with a 30 foot building pocket. A great location with trails, parks, family friendly amenities at your doorstep. This is a great opportunity to build to suit.