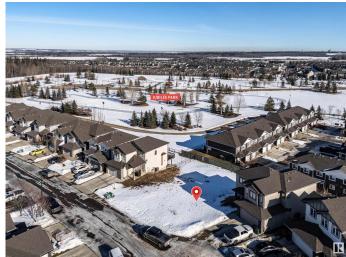

### \$229,900

0 Bedroom, 0.00 Bathroom, Single Family on 0.00 Acres

Spruce Village, Spruce Grove, AB

One of the last TWO WALKOUT LOTS remaining in Spruce Village backing onto Jubilee Park. Zoned for duplex or single family. Or buy the lot next door and build a bungalow duplex unit over the two lots. Enjoy the benefits of building in an already well established neighborhood. Located within a 5minute walk to Greystone Centennial Middle School. This neighborhood is on the most eastern side of Spruce grove making it only 15 min drive to the west end of Edmonton. This is a 4600 sf lot with a 30 foot building pocket. A great location with trails, parks, family friendly amenities at your doorstep. This is a great opportunity to build to suit.

## **Community Information**

Address 40 Voleta Crest Area Spruce Grove Subdivision Spruce Village

City Spruce Grove

County ALBERTA

Province AB

Postal Code T7X 0J8