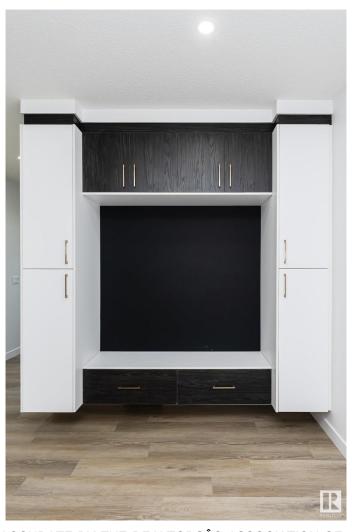

#### \$799.999

3 Bedroom, 3.00 Bathroom, 2,464 sqft Single Family on 0.00 Acres

Edgemont (Edmonton), Edmonton, AB

Stylish 3-Bedroom Walkout Home Backing onto Green Space! This beautifully designed 3-bedroom, 3 full bathroom home with a main floor den is located in the sought-after community of Woodhaven. Situated on a full walkout lot, it backs onto a peaceful, tree-lined green space with direct access to a walking path. The open-concept main floor features large windows, allowing natural light to fill the space, and a modern kitchen with high-end finishesâ€"plus a convenient spice kitchen. The main floor den and full bath offer flexibility for guests or a home office. Upstairs, spacious bedrooms and a thoughtful layout provide comfort and functionality. Highlights include: walkout basement with scenic views, spice kitchen, double car garage, and a quiet, family-friendly location.