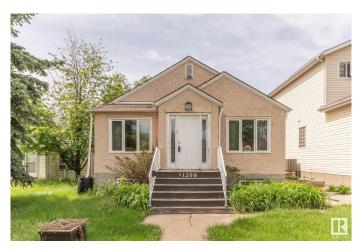

### \$320,000

2 Bedroom, 1.00 Bathroom, 825 sqft Single Family on 0.00 Acres

Cromdale, Edmonton, AB

Take a step back in time to 1947 when you find crystal glass door knobs, front and back porches and stained glass windows to welcome you. This beautifully treed street in Cromdale holds a lot of history as does this home. You will find it is pretty much original and being it has been rented for many years it is being sold As Is Where Is. Please take a look and see if you are someone who loves to restore older homes or perhaps just the lot is more to your liking. How great to be able to walk to the foot ball games or a concert in Commonwealth Stadium. So close to downtown, shopping, medical and parks. With the back alley you have access to parking in the back or on the street. A hidden gem for sure.

#### **Amenities**

Amenities On Street Parking, Front Porch, See Remarks
Parking No Garage, Rear Drive Access, See Remarks

#### **Exterior**

Exterior Wood, Stucco

Exterior Features Back Lane, Low Maintenance Landscape, Public Swimming Pool, Public

Transportation

Roof Asphalt Shingles

Construction Wood, Stucco

Foundation Concrete Perimeter