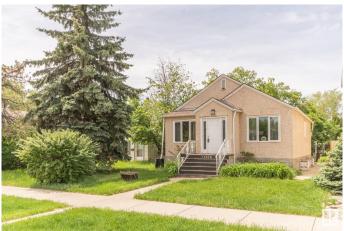

### \$320,000

2 Bedroom, 1.00 Bathroom, 825 sqft Single Family on 0.00 Acres

Cromdale, Edmonton, AB

Take a step back in time to 1947 when you find crystal glass door knobs, front and back porches and stained glass windows to welcome you. This beautifully treed street in Cromdale holds a lot of history as does this home. You will find it is pretty much original and being it has been rented for many years it is being sold As Is Where Is. Please take a look and see if you are someone who loves to restore older homes or perhaps just the lot is more to your liking. How great to be able to walk to the foot ball games or a concert in Commonwealth Stadium. So close to downtown, shopping, medical and parks. With the back alley you have access to parking in the back or on the street. A hidden gem for sure.

# **Community Information**

Address 11208 79 Street

Area Edmonton
Subdivision Cromdale
City Edmonton
County ALBERTA

Province AB

Postal Code T5B 2J7

#### **Exterior**

Exterior Wood, Stucco

Exterior Features Back Lane, Low Maintenance Landscape, Public Swimming Pool, Public

Transportation

Roof Asphalt Shingles

Construction Wood, Stucco

Foundation Concrete Perimeter