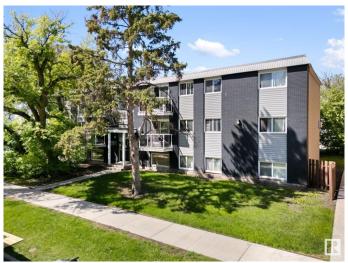

## \$104,000

2 Bedroom, 1.00 Bathroom, 723 sqft Condo / Townhouse on 0.00 Acres

Westmount, Edmonton, AB

This home is a blend of convenience and comfort! This beautifully updated 2-bedroom. 1-bath condo offers modern living and urban accessibility. Located just minutes from downtown, you'll enjoy quick access to restaurants, cafes, shopping, and everything the city has to offer. Step inside to find upgraded finishes throughout, including sleek flooring, contemporary fixtures, and a modern kitchen perfect for entertaining or everyday living. The open-concept living space provides a bright and airy feel, while the spacious bedrooms offer comfort and flexibility. The building itself has recently undergone a full exterior renovation, giving it fresh curb appeal and enhanced value. Whether you're a first-time buyer, downsizing, or investing, this turnkey unit is ready for you to move in and enjoy.

## **Exterior**

Exterior Wood, Brick, Vinyl

Exterior Features Back Lane, Public Transportation, Schools, Shopping Nearby

Roof Tar & Damp; Gravel
Construction Wood, Brick, Vinyl
Foundation Concrete Perimeter