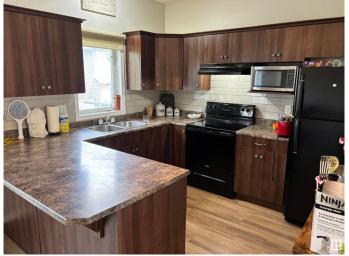

#### \$299,900

3 Bedroom, 2.50 Bathroom, 1,415 sqft Condo / Townhouse on 0.00 Acres

Place Chaleureuse, Beaumont, AB

Welcome to Village De Mirabelle! This well-maintained two-storey end-unit townhouse offers over 1,300 square feet of comfortable living space. The upper level features a spacious primary bedroom with a walk-through closet leading to a 3-piece ensuite, plus two additional bedrooms, a 4-piece main bathroom, and a convenient upper-floor laundry room. The open-concept main floor boasts a generous living room, a functional U-shaped kitchen with pantry, 2-piece powder room, and a dining area that overlooks the patioâ€"perfect for everyday living and entertaining. On the lower level, you'll find the mechanical room and an oversized single-tandem garage 33' long and 12' wide, complete with an extra 10' x 6' space ideal for storage or a workshop.

#### Interior

Interior Features ensuite bathroom

Appliances Dishwasher-Built-In, Dryer, Refrigerator, Stove-Electric, Washer

Heating Forced Air-1, Natural Gas

Stories 2

Has Basement Yes

Basement None, No Basement