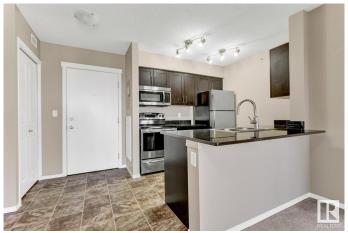

### \$214,900

2 Bedroom, 2.00 Bathroom, 839 sqft Condo / Townhouse on 0.00 Acres

Heritage Valley Town Centre Area, Edmonton, AB

Spacious 2 bed, 2 bath plus den, can be used as 3rd bedroom, open concept kitchen, in suite laundry, 1 underground parking. In Rutherford, surrounded with shopping, restaurants, and amenities. Quick drive to Henday and Hwy 2. All walls, doors and trims are freshly painted.

# Interior

Interior Features ensuite bathroom

Appliances Dishwasher-Built-In, Dryer, Refrigerator, Stove-Electric, Washer

Heating Baseboard, Electric