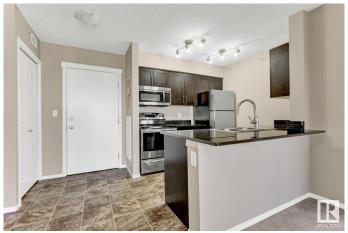

# \$211,900

2 Bedroom, 2.00 Bathroom, 839 sqft Condo / Townhouse on 0.00 Acres

Heritage Valley Town Centre Area, Edmonton, AB

Spacious 2 bed, 2 bath plus den, can be used as 3rd bedroom, open concept kitchen, in suite laundry, 1 underground parking. In Rutherford, surrounded with shopping, restaurants, and amenities. Quick drive to Henday and Hwy 2. All walls, doors and trims are freshly painted.

## Interior

Interior Features ensuite bathroom

Appliances Dishwasher-Built-In, Dryer, Refrigerator, Stove-Electric, Washer

Heating Baseboard, Electric