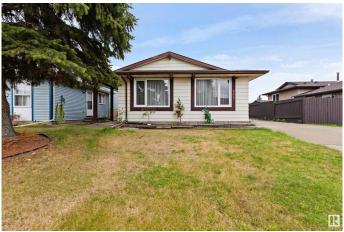

### \$389.000

3 Bedroom, 2.00 Bathroom, 1,070 sqft Single Family on 0.00 Acres

Lago Lindo, Edmonton, AB

Welcome to this single detached family home! You will love the bright and spacious living room, with access to the open concept dining area with a big window, and kitchen featuring an island countertop. The 2nd level of this home has two bedrooms and a 4-piece bath. The 3rd level is the family room where you can hangout/relax with the whole family. A bedroom for guests is also on this level, and a full bathroom. This home is close to schools, parks, and minutes to shopping area. There's a double detached garage and additional parking that can accommodate up to 5 vehicles. This home is perfect for a growing family.

#### **Essential Information**

MLS® # E4438620 Price \$389,000

Bedrooms 3
Bathrooms 2.00
Full Baths 2

Square Footage 1,070 Acres 0.00 Year Built 1981

Type Single Family

Sub-Type Detached Single Family

Style 3 Level Split

#### **Exterior**

Exterior Wood, Metal

Exterior Features Fenced, Landscaped, Playground Nearby

Roof Asphalt Shingles

Construction Wood, Metal

Foundation Concrete Perimeter