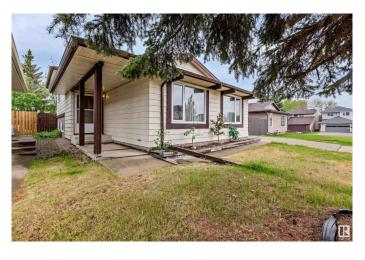

### \$389.000

3 Bedroom, 2.00 Bathroom, 1,070 sqft Single Family on 0.00 Acres

Lago Lindo, Edmonton, AB

Welcome to this single detached family home! You will love the bright and spacious living room, with access to the open concept dining area with a big window, and kitchen featuring an island countertop. The 2nd level of this home has two bedrooms and a 4-piece bath. The 3rd level is the family room where you can hangout/relax with the whole family. A bedroom for guests is also on this level, and a full bathroom. This home is close to schools, parks, and minutes to shopping area. There's a double detached garage and additional parking that can accommodate up to 5 vehicles. This home is perfect for a growing family.

#### **Essential Information**

MLS® # E4438620 Price \$389,000

Bedrooms 3
Bathrooms 2.00
Full Baths 2

Square Footage 1,070 Acres 0.00 Year Built 1981

Type Single Family

Sub-Type Detached Single Family

Style 3 Level Split

#### **Exterior**

Exterior Wood, Metal

Exterior Features Fenced, Landscaped, Playground Nearby

Roof Asphalt Shingles

Construction Wood, Metal

Foundation Concrete Perimeter