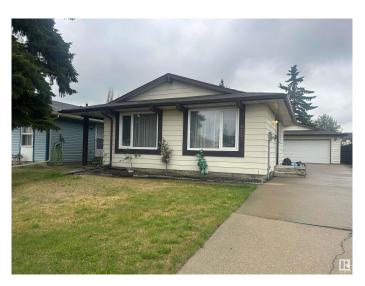

### \$389.000

3 Bedroom, 2.00 Bathroom, 1,070 sqft Single Family on 0.00 Acres

Lago Lindo, Edmonton, AB

Welcome to this single detached family home! You will love the bright and spacious living room, with access to the open concept dining area with a big window, and kitchen featuring an island countertop. The 2nd level of this home has two bedrooms and a 4-piece bath. The 3rd level is the family room where you can hangout/relax with the whole family. A bedroom for guests is also on this level, and a full bathroom. This home is close to schools, parks, and minutes to shopping area. There's a double detached garage and additional parking that can accommodate up to 5 vehicles. This home is perfect for a growing family.

#### **Essential Information**

MLS® # E4438620 Price \$389,000

Bedrooms 3
Bathrooms 2.00
Full Baths 2

Square Footage 1,070 Acres 0.00 Year Built 1981

Type Single Family

Sub-Type Detached Single Family

Style 3 Level Split

#### **Exterior**

Exterior Wood, Metal

Exterior Features Fenced, Landscaped, Playground Nearby

Roof Asphalt Shingles

Construction Wood, Metal

Foundation Concrete Perimeter