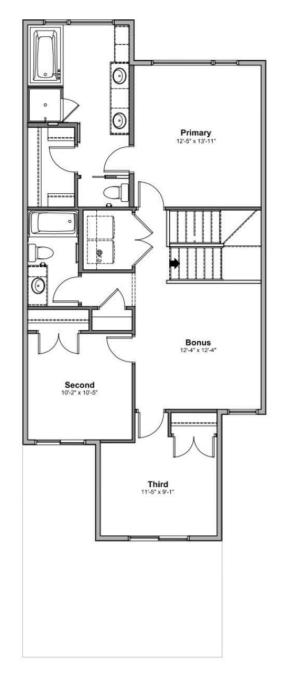

# \$614,900

4 Bedroom, 2.50 Bathroom, 1,961 sqft Single Family on 0.00 Acres

Edgemont (Edmonton), Edmonton, AB

Introducing a Brand New 2-Storey Home built by Anthem, in the Highly Desirable Community of Weston at Edgemont, Located in the Heart of WEST Edmonton! This stunning home features a thoughtfully designed layout with a main floor DEN, SIDE Entry, Upstairs, you'll find three additional spacious bedrooms, a bonus room, and a convenient upper-floor laundry room. Enjoy high-end finishes throughout, including: Quartz countertops, Stylish kitchen appliances, Walk-through pantry, Modern lighting fixtures, His & Hers sinks in the ensuite, Vinyl flooring on the main level, bathrooms, and laundry room, carpet on the upper floor, Large dining area and a bright, open-concept living room, Double attached front garage. \*This home is currently under construction. \*Photos are of a previously built model and used for reference only. \*Actual interior colors and upgrades may vary.