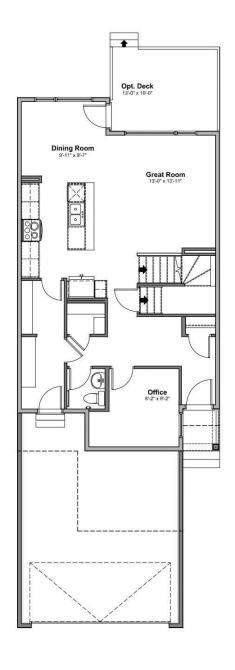

# \$614,900

4 Bedroom, 2.50 Bathroom, 1,961 sqft Single Family on 0.00 Acres

Edgemont (Edmonton), Edmonton, AB

Introducing a Brand New 2-Storey Home built by Anthem, in the Highly Desirable Community of Weston at Edgemont, Located in the Heart of WEST Edmonton! This stunning home features a thoughtfully designed layout with a main floor DEN, SIDE Entry, Upstairs, you'll find three additional spacious bedrooms, a bonus room, and a convenient upper-floor laundry room. Enjoy high-end finishes throughout, including: Quartz countertops, Stylish kitchen appliances, Walk-through pantry, Modern lighting fixtures, His & Hers sinks in the ensuite, Vinyl flooring on the main level, bathrooms, and laundry room, carpet on the upper floor, Large dining area and a bright, open-concept living room, Double attached front garage. \*This home is currently under construction. \*Photos are of a previously built model and used for reference only. \*Actual interior colors and upgrades may vary.