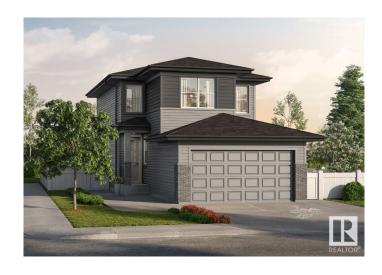

# \$614,900 - 2346 Egret Way, Edmonton

MLS® #E4438559

# \$614,900

4 Bedroom, 2.50 Bathroom, 1,961 sqft Single Family on 0.00 Acres

Edgemont (Edmonton), Edmonton, AB

Introducing a Brand New 2-Storey Home built by Anthem, in the Highly Desirable Community of Weston at Edgemont, Located in the Heart of WEST Edmonton! This stunning home features a thoughtfully designed layout with a main floor DEN, SIDE Entry, Upstairs, you'll find three additional spacious bedrooms, a bonus room, and a convenient upper-floor laundry room. Enjoy high-end finishes throughout, including: Quartz countertops, Stylish kitchen appliances, Walk-through pantry, Modern lighting fixtures, His & Hers sinks in the ensuite, Vinyl flooring on the main level, bathrooms, and laundry room, carpet on the upper floor, Large dining area and a bright, open-concept living room, Double attached front garage. \*This home is currently under construction. \*Photos are of a previously built model and used for reference only. \*Actual interior colors and upgrades may vary.