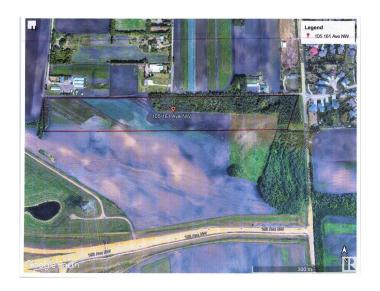

# \$1,850,000 - 105 161 Ave Nw, Edmonton

MLS® #E4438534

### \$1,850,000

0 Bedroom, 0.00 Bathroom, Single Family on 0.00 Acres

Rural North East South Sturgeon, Edmonton, AB

This 19.25 acre parcel is an excellent investment opportunity for future residential development. it is situated within the future Horse Hill Neighbourhood 1B which is part of the Horse Hill Area Structure Plan. Residential development is currently underway across form this parcel. It is located across from the Quarry Ridge residential community and minutes away from both the Quarry Golf Club. Excess to Meridian Street and 153 ave connecting to Anthony Henday Freeway.

# **Community Information**

Address 105 161 Ave Nw

Area Edmonton

Subdivision Rural North East South Sturgeon

City Edmonton
County ALBERTA

Province AB

Postal Code T5Y 6M2