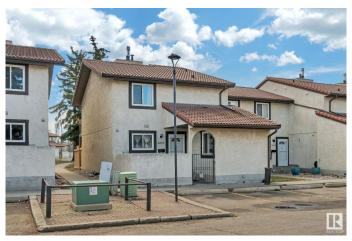

## \$245,000

3 Bedroom, 2.50 Bathroom, 1,378 sqft Condo / Townhouse on 0.00 Acres

Bisset, Edmonton, AB

Nestled in a prime location this corner unit is well over 1300 sq ft 3 Bedroom townhouse with fully finished basement. This units boast clay tile roofing, stucco exterior, fenced front and rear yard areas, and 3 bathrooms! Main floor has a bedroom, bathroom, huge living room and fireplace with rear yard access. Second floor features master bedroom with walk in closet and private balcony overlooking private fenced yard and second bedroom and 4-piece bathroom. Fully finished basement has another bathroom, in suite laundry and large family room. Very large townhouse for the price and location. 2 Large Fenced areas for the pet lover. Close to all amenities, elementary school and day care are in walking distance.

Year Built 1982

Type Condo / Townhouse

Sub-Type Townhouse

Style 2 Storey
Status Active

#### **Exterior**

Exterior Wood, Stucco

Exterior Features Playground Nearby, Public Transportation, Schools, Shopping Nearby

Roof Asphalt Shingles

Construction Wood, Stucco

Foundation Concrete Perimeter