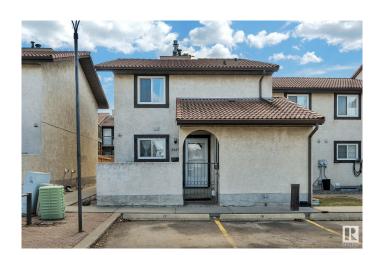

## \$245,000

3 Bedroom, 2.50 Bathroom, 1,378 sqft Condo / Townhouse on 0.00 Acres

Bisset, Edmonton, AB

Nestled in a prime location this corner unit is well over 1300 sq ft 3 Bedroom townhouse with fully finished basement. This units boast clay tile roofing, stucco exterior, fenced front and rear yard areas, and 3 bathrooms! Main floor has a bedroom, bathroom, huge living room and fireplace with rear yard access. Second floor features master bedroom with walk in closet and private balcony overlooking private fenced yard and second bedroom and 4-piece bathroom. Fully finished basement has another bathroom, in suite laundry and large family room. Very large townhouse for the price and location. 2 Large Fenced areas for the pet lover. Close to all amenities, elementary school and day care are in walking distance.

Year Built 1982

Type Condo / Townhouse

Sub-Type Townhouse

Style 2 Storey
Status Active

#### **Exterior**

Exterior Wood, Stucco

Exterior Features Playground Nearby, Public Transportation, Schools, Shopping Nearby

Roof Asphalt Shingles

Construction Wood, Stucco

Foundation Concrete Perimeter