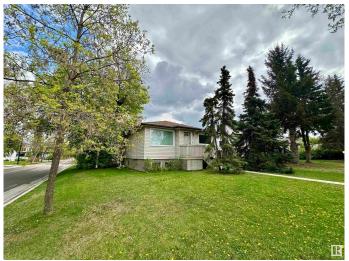

#### \$375,000

1 Bedroom, 1.00 Bathroom, 862 sqft Single Family on 0.00 Acres

Grovenor, Edmonton, AB

Prime Opportunity in Sought after Grovenor! This 43' x 130' CORNER LOT sits on a stunning tree-lined street in one of Edmonton's most desirable neighborhoods. Surrounded by upscale homes and infill development, this is your chance to build a luxurious single-family home or explore multi-unit potential. With easy access to downtown, the River Valley, trails, shopping, and top-rated schools, the location is unmatched. Whether you're a builder, investor, or dream-home designer, this lot offers exceptional value in a high-demand area. Don't miss this rare chance to secure a premium lot in a high-end community with limitless potential!

#### **Exterior**

Exterior Wood, Vinyl

Exterior Features Back Lane, Fenced, Landscaped, Playground Nearby, Public

Transportation, Schools, Shopping Nearby

Roof Asphalt Shingles

Construction Wood, Vinyl

Foundation Concrete Perimeter