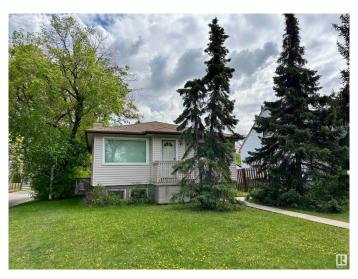

#### \$375,000

1 Bedroom, 1.00 Bathroom, 862 sqft Single Family on 0.00 Acres

Grovenor, Edmonton, AB

Prime Opportunity in Sought after Grovenor! This 43' x 130' CORNER LOT sits on a stunning tree-lined street in one of Edmonton's most desirable neighborhoods. Surrounded by upscale homes and infill development, this is your chance to build a luxurious single-family home or explore multi-unit potential. With easy access to downtown, the River Valley, trails, shopping, and top-rated schools, the location is unmatched. Whether you're a builder, investor, or dream-home designer, this lot offers exceptional value in a high-demand area. Don't miss this rare chance to secure a premium lot in a high-end community with limitless potential!

#### **Exterior**

Exterior Wood, Vinyl

Exterior Features Back Lane, Fenced, Landscaped, Playground Nearby, Public

Transportation, Schools, Shopping Nearby

Roof Asphalt Shingles

Construction Wood, Vinyl

Foundation Concrete Perimeter