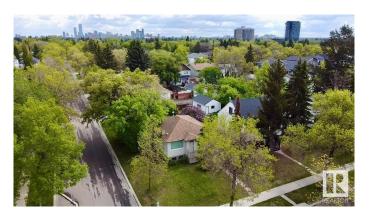

#### \$375,000

1 Bedroom, 1.00 Bathroom, 862 sqft Single Family on 0.00 Acres

Grovenor, Edmonton, AB

Prime Opportunity in Sought after Grovenor! This 43' x 130' CORNER LOT sits on a stunning tree-lined street in one of Edmonton's most desirable neighborhoods. Surrounded by upscale homes and infill development, this is your chance to build a luxurious single-family home or explore multi-unit potential. With easy access to downtown, the River Valley, trails, shopping, and top-rated schools, the location is unmatched. Whether you're a builder, investor, or dream-home designer, this lot offers exceptional value in a high-demand area. Don't miss this rare chance to secure a premium lot in a high-end community with limitless potential!

## **Community Information**

Address 10471 146 Street

Area Edmonton
Subdivision Grovenor
City Edmonton
County ALBERTA

Province AB

Postal Code T5N 3A5