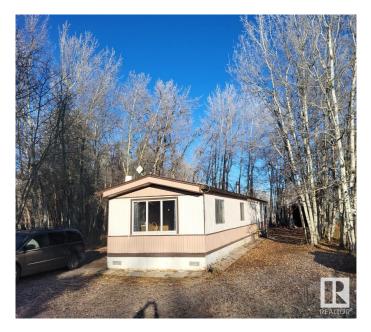

#### \$129,000

2 Bedroom, 1.00 Bathroom, 914 sqft Rural on 0.51 Acres

St. Francis, Rural Leduc County, AB

Affordable and full of potential, this mobile home is situated on a spacious 0.51-acre lot, providing ample room for outdoor activities or future improvements. Move-in ready with opportunities to customize to your taste, the home features 2 bedrooms and 1 bathroom with direct access to the main bedroom. A handy insulated storage shed adds extra space for tools or equipment, as well as an out-building at the rear of the property. Low maintenance yard backed by aspen poplars. Conveniently located on pavement near Warburg and just 30 minutes from Leduc, Drayton Valley, and Stony Plain, this property is perfect as a quiet retreat, investment, or starter home.

Built in 1978

## **Community Information**

| Address     | 20 3166 Hwy 622    |
|-------------|--------------------|
| Area        | Rural Leduc County |
| Subdivision | St. Francis        |
| City        | Rural Leduc County |
| County      | ALBERTA            |
| Province    | AB                 |
| Postal Code | T0C 2T0            |