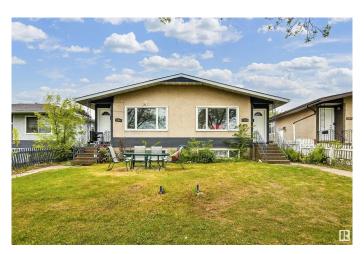

# \$675,000 - 13008-13010 102 Street, Edmonton

MLS® #E4438159

## \$675,000

10 Bedroom, 4.00 Bathroom, 1,911 sqft Single Family on 0.00 Acres

Lauderdale, Edmonton, AB

Living it up in Lauderdale! Both sides of a duplex on one title within walking distance of multiple schools. Buy and Hold. Live on one half and have your tenants pay the mortgage. Main floor's are equipped with 3 bedrooms and a 4 piece bath. Basements have 2 bedroom 1 bath in law suites with common area laundry. A double detached garage compliments the property. The options are endless. A well Maintained tenanted Turn-Key Property, The time to start Cash Flowing is NOW!

Built in 1964

MLS® # E4438159 Price \$675,000

Bedrooms 10 Bathrooms 4.00

Full Baths 4

Square Footage 1,911 Acres 0.00 Year Built 1964

Type Single Family

Sub-Type Duplex Side By Side

Style Bungalow