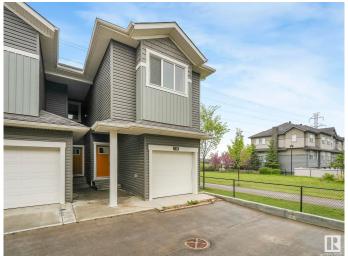

# \$349,900

3 Bedroom, 2.50 Bathroom, 1,227 sqft Condo / Townhouse on 0.00 Acres

The Orchards At Ellerslie, Edmonton, AB

Condo Townhome End Unit built 2022, 1227 sqft, 3 Bedroom 2.5 Bathroom, with deck, backing on green space and trail, quartz countertops, vinyl plank flooring, white kitchen & stainless steel appliances, living room and dining combined. All 3 bedrooms upstairs and laundry on the same level. 4pc ensuite bathroom for the primary bedroom & walk-in closet! Located near playground in the Orchards at Ellerslie in Edmonton's desirable South Side.

### **Amenities**

Amenities Carbon Monoxide Detectors, Deck, Detectors Smoke

Parking Single Garage Attached

#### **Exterior**

Exterior Wood, Vinyl

Exterior Features Gated Community, Landscaped, Park/Reserve, Playground Nearby,

Public Transportation, Schools, Shopping Nearby

Roof Asphalt Shingles

Construction Wood, Vinyl