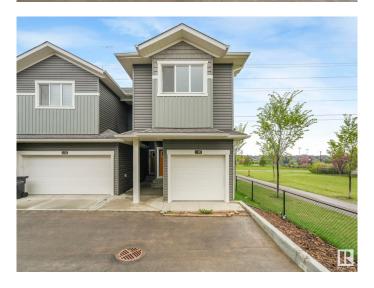

# \$349,900

3 Bedroom, 2.50 Bathroom, 1,227 sqft Condo / Townhouse on 0.00 Acres

The Orchards At Ellerslie, Edmonton, AB

Condo Townhome End Unit built 2022, 1227 sqft, 3 Bedroom 2.5 Bathroom, with deck, backing on green space and trail, quartz countertops, vinyl plank flooring, white kitchen & stainless steel appliances, living room and dining combined. All 3 bedrooms upstairs and laundry on the same level. 4pc ensuite bathroom for the primary bedroom & walk-in closet! Located near playground in the Orchards at Ellerslie in Edmonton's desirable South Side.

### **Amenities**

Amenities Carbon Monoxide Detectors, Deck, Detectors Smoke

Parking Single Garage Attached

#### **Exterior**

Exterior Wood, Vinyl

Exterior Features Gated Community, Landscaped, Park/Reserve, Playground Nearby,

Public Transportation, Schools, Shopping Nearby

Roof Asphalt Shingles

Construction Wood, Vinyl