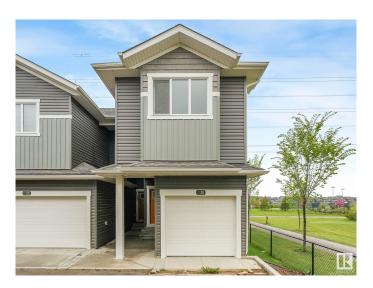

# \$349,900

3 Bedroom, 2.50 Bathroom, 1,227 sqft Condo / Townhouse on 0.00 Acres

The Orchards At Ellerslie, Edmonton, AB

Condo Townhome End Unit built 2022, 1227 sqft, 3 Bedroom 2.5 Bathroom, with deck, backing on green space and trail, quartz countertops, vinyl plank flooring, white kitchen & stainless steel appliances, living room and dining combined. All 3 bedrooms upstairs and laundry on the same level. 4pc ensuite bathroom for the primary bedroom & walk-in closet! Located near playground in the Orchards at Ellerslie in Edmonton's desirable South Side.

#### **Essential Information**

MLS® # E4438146 Price \$349,900

Bedrooms 3
Bathrooms 2.50
Full Baths 2
Half Baths 1

Square Footage 1,227 Acres 0.00 Year Built 2022

Type Condo / Townhouse

Sub-Type Townhouse

Style 2 Storey
Status Active

#### **Exterior**

Exterior Wood, Vinyl

Exterior Features Gated Community, Landscaped, Park/Reserve, Playground Nearby,

Public Transportation, Schools, Shopping Nearby

Roof Asphalt Shingles

Construction Wood, Vinyl