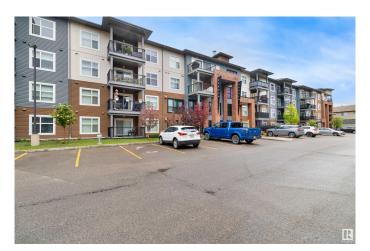

### \$179,900

1 Bedroom, 1.00 Bathroom, 595 sqft Condo / Townhouse on 0.00 Acres

Schonsee, Edmonton, AB

Affordable private living! Check out this lovely 3rd floor unit in popular Northshores Condos. Maple peninsula kitchen with eating nook and ceramic backsplash. Spacious great room with patio doors to balcony overlooking courtyard. In-suite laundry. Laminate flooring! Heated underground parking with private storage locker. Excellent complex with great amenities including exercise room and recreation room with billiards and dartboard. Reasonable condo fees of \$356/mth include heat, water, parking and professional management. Close to shopping, dining and public transportation.

Year Built 2014

Type Condo / Townhouse Sub-Type Lowrise Apartment

Style Single Level Apartment

Status Active

#### **Exterior**

Exterior Wood, Brick, Metal, Vinyl

Exterior Features Public Transportation, Shopping Nearby

Roof Asphalt Shingles

Construction Wood, Brick, Metal, Vinyl

Foundation Concrete Perimeter