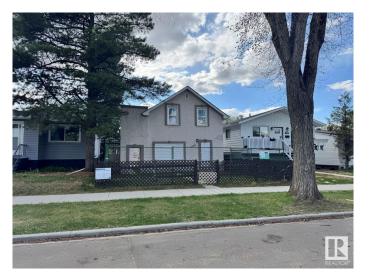

# \$139,900 - N/A, Edmonton

MLS® #E4437954

## \$139,900

1 Bedroom, 0.50 Bathroom, 946 sqft Single Family on 0.00 Acres

Montrose (Edmonton), Edmonton, AB

\*Please note\* property is sold "as is where is at time of possession―. No warranties or representations

E4437954

Essential Information MLS® # E44 Price \$13

Built in 1919

| Price          | \$139,900              |
|----------------|------------------------|
| Bedrooms       | 1                      |
| Bathrooms      | 0.50                   |
| Half Baths     | 1                      |
| Square Footage | 946                    |
| Acres          | 0.00                   |
| Year Built     | 1919                   |
| Туре           | Single Family          |
| Sub-Type       | Detached Single Family |
| Style          | 2 Storey               |
| Status         | Active                 |
|                |                        |