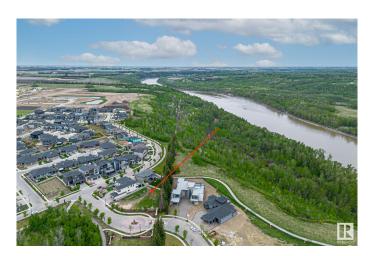

# \$799,999

0 Bedroom, 0.00 Bathroom, Condo / Townhouse on 0.00 Acres

Keswick Area, Edmonton, AB

Introducing Lot #22, one of the largest and most private estate lots at The Banks in Hendriks Point, Keswick on the River. This 13,584 sqft lot features a 72' building pocket and is situated on a quiet street, backing onto a natural reserve and within walking distance to the North Saskatchewan River. The Banks at Keswick is an exclusive community known for its high architectural standards, ensuring quality and elegance. This lot is located outside the main gates and is fully fenced, with the option to build a private gate to the property. It offers a quick commute to amenities such as golf courses, walking trails, parks, skiing, schools, restaurants, and shopping. The Edmonton International Airport is just a 20-minute drive away. Building plans specifically designed for this lot are available for purchase. Embrace the opportunity to create your dream home in this prestigious and serene location.