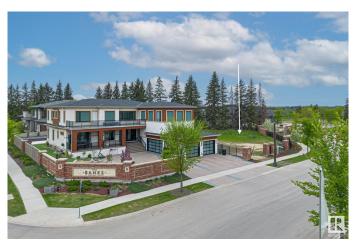

# \$799,999

0 Bedroom, 0.00 Bathroom, Condo / Townhouse on 0.00 Acres

Keswick Area, Edmonton, AB

Introducing Lot #22, one of the largest and most private estate lots at The Banks in Hendriks Point, Keswick on the River. This 13,584 sqft lot features a 72' building pocket and is situated on a quiet street, backing onto a natural reserve and within walking distance to the North Saskatchewan River. The Banks at Keswick is an exclusive community known for its high architectural standards, ensuring quality and elegance. This lot is located outside the main gates and is fully fenced, with the option to build a private gate to the property. It offers a quick commute to amenities such as golf courses, walking trails, parks, skiing, schools, restaurants, and shopping. The Edmonton International Airport is just a 20-minute drive away. Building plans specifically designed for this lot are available for purchase. Embrace the opportunity to create your dream home in this prestigious and serene location.