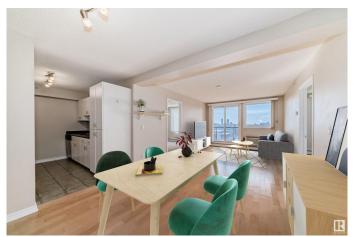

#### \$188,000

2 Bedroom, 1.00 Bathroom, 809 sqft Condo / Townhouse on 0.00 Acres

Downtown (Edmonton), Edmonton, AB

Experience breathtaking panoramic views from this 17th-floor condo in The Legacy, ideally situated in the heart of downtown Edmonton. Just steps from Grant MacEwan University, the Farmers Market, LRT, Rogers Place, shopping, and moreâ€"this location offers unmatched convenience for professionals or students. The unit features two generous bedrooms with walk-in closets, a full bathroom, newer in-suite laundry (hidden in the 2nd bedroom closet), and a west-facing balcony with a gas line for your BBQâ€"perfect for enjoying the evening sun. The building includes a well-equipped fitness room, secure bike storage, and underground parking. Some photos have been virtually staged.

#### Interior

Appliances Dishwasher-Built-In, Refrigerator, Stacked Washer/Dryer, Stove-Electric,

Window Coverings

Heating Baseboard, Natural Gas