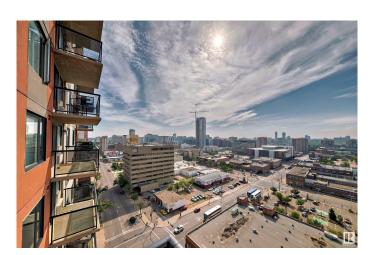

#### \$188,000

2 Bedroom, 1.00 Bathroom, 809 sqft Condo / Townhouse on 0.00 Acres

Downtown (Edmonton), Edmonton, AB

Experience breathtaking panoramic views from this 17th-floor condo in The Legacy, ideally situated in the heart of downtown Edmonton. Just steps from Grant MacEwan University, the Farmers Market, LRT, Rogers Place, shopping, and moreâ€"this location offers unmatched convenience for professionals or students. The unit features two generous bedrooms with walk-in closets, a full bathroom, newer in-suite laundry (hidden in the 2nd bedroom closet), and a west-facing balcony with a gas line for your BBQâ€"perfect for enjoying the evening sun. The building includes a well-equipped fitness room, secure bike storage, and underground parking. Some photos have been virtually staged.

#### **Exterior**

Exterior Concrete, Stucco

Exterior Features Back Lane, Public Transportation, Schools, Shopping Nearby, View City,

View Downtown

Roof Tar & T

Foundation Concrete Perimeter