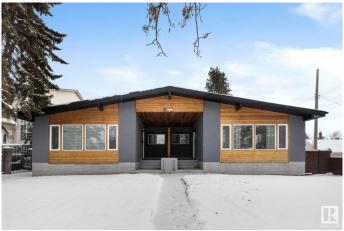

## \$379,000

3 Bedroom, 1.00 Bathroom, 1,145 sqft Single Family on 0.00 Acres

Grovenor, Edmonton, AB

Welcome to this impeccably maintained half duplex, perfectly positioned in one of Edmonton's most desirable mature communities. Just minutes from Freson Bros and the upscale amenities of West Blockâ€"think boutique cafés, acclaimed restaurants, and lifestyle conveniencesâ€"this home offers an elevated urban experience. Commuting is effortless with the University of Alberta only 8 minutes away and the future Valley Line LRT station a 10-minute walk. Whether you're a professional, student, or savvy investor, the location speaks for itself. Stylish, strategic, and situated for success.

## **Essential Information**

MLS® # E4437774 Price \$379,000

Bedrooms 3 Bathrooms 1.00

Full Baths 1

Square Footage 1,145 Acres 0.00 Year Built 1971

Type Single Family
Sub-Type Half Duplex
Style Bungalow

Status Active

## **Exterior**

Exterior Wood, Stucco

Exterior Features Fenced, Landscaped, Playground Nearby, Public Transportation,

Schools, Shopping Nearby

Roof Asphalt Shingles

Construction Wood, Stucco

Foundation Concrete Perimeter