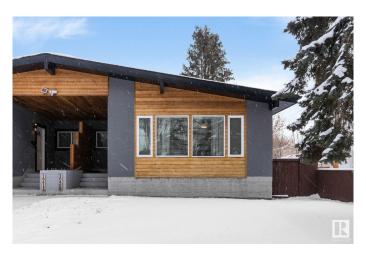

## \$379,000

3 Bedroom, 1.00 Bathroom, 1,145 sqft Single Family on 0.00 Acres

Grovenor, Edmonton, AB

Welcome to this impeccably maintained half duplex, perfectly positioned in one of Edmonton's most desirable mature communities. Just minutes from Freson Bros and the upscale amenities of West Blockâ€"think boutique cafés, acclaimed restaurants, and lifestyle conveniencesâ€"this home offers an elevated urban experience. Commuting is effortless with the University of Alberta only 8 minutes away and the future Valley Line LRT station a 10-minute walk. Whether you're a professional, student, or savvy investor, the location speaks for itself. Stylish, strategic, and situated for success.

## **Essential Information**

MLS® # E4437774 Price \$379,000

Bedrooms 3 Bathrooms 1.00

Full Baths 1

Square Footage 1,145 Acres 0.00 Year Built 1971

Type Single Family
Sub-Type Half Duplex
Style Bungalow

Status Active

## **Exterior**

Exterior Wood, Stucco

Exterior Features Fenced, Landscaped, Playground Nearby, Public Transportation,

Schools, Shopping Nearby

Roof Asphalt Shingles

Construction Wood, Stucco

Foundation Concrete Perimeter