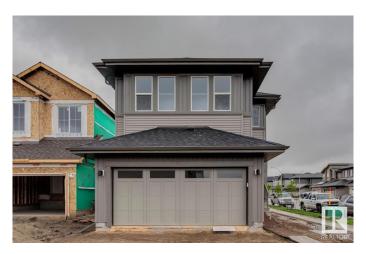

# \$619,900 - 22753 93a Avenue, Edmonton

MLS® #E4437770

#### \$619,900

4 Bedroom, 3.50 Bathroom, 2,333 sqft Single Family on 0.00 Acres

Secord, Edmonton, AB

This Parkwood home with a Prairie elevation combines style and function. A separate side entrance and enclosed mud room off the garage add everyday convenience. The spacious den is perfect for a home office or formal dining. The kitchen features a spice kitchen, large walk-in pantry, and an island with a flush eating barâ€"ideal for entertaining. Upstairs offers a central bonus room, four bedrooms, and second-floor laundry. Bedroom #2 has its own ensuite, while the primary bedroom includes a luxurious five-piece ensuite and generous walk-in closet. Extra windows in the foyer, den, and stairwell fill the home with natural light.

#### **Exterior**

Exterior Wood, Vinyl

Exterior Features Corner Lot, Park/Reserve, Playground Nearby, Public Transportation,

**Shopping Nearby** 

Roof Asphalt Shingles

Construction Wood, Vinyl

Foundation Concrete Perimeter