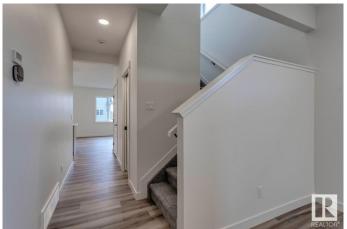

#### \$619,900

4 Bedroom, 3.50 Bathroom, 2,333 sqft Single Family on 0.00 Acres

Secord, Edmonton, AB

This Parkwood home with a Prairie elevation combines style and function. A separate side entrance and enclosed mud room off the garage add everyday convenience. The spacious den is perfect for a home office or formal dining. The kitchen features a spice kitchen, large walk-in pantry, and an island with a flush eating barâ€"ideal for entertaining. Upstairs offers a central bonus room, four bedrooms, and second-floor laundry. Bedroom #2 has its own ensuite, while the primary bedroom includes a luxurious five-piece ensuite and generous walk-in closet. Extra windows in the foyer, den, and stairwell fill the home with natural light.

#### Interior

Interior Features ensuite bathroom

Appliances Hood Fan, Microwave Hood Fan

Heating Forced Air-1, Natural Gas

Stories 2

Has Basement Yes

Basement Full, Unfinished