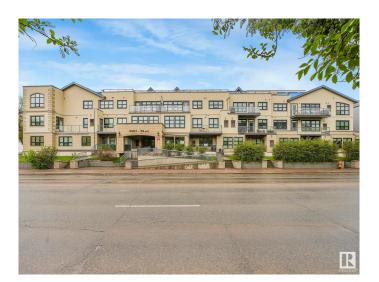

# \$325,000 - 304 9603 98 Avenue, Edmonton

MLS® #E4437748

# \$325,000

2 Bedroom, 2.00 Bathroom, 1,392 sqft Condo / Townhouse on 0.00 Acres

Cloverdale, Edmonton, AB

Executive condo 2 bedroom 2 bath, open concept with loft. Almost 1400 sqft of custom design awaits you, fabulous gourmet kitchen boasting granite counters & island, slate backsplash, corner pantry & exquisite maple stained cabinetry. Opens up to the spacious great room with balcony complete with stylish slate flooring, soaring ceilings & windows. Features 2 bedrooms with the Primary offering an ensuite with corner jacuzzi tub, large vanity & walk-in closet. Upstairs you will find the spectacular loft graced with hardwood, with a private terrace for you to enjoy the view of Gallagher's Park. 2 titled underground parking stalls. Located in the beautiful River Valley & minutes to the city offers you the opportunity for the lifestyle you have dreamed about!