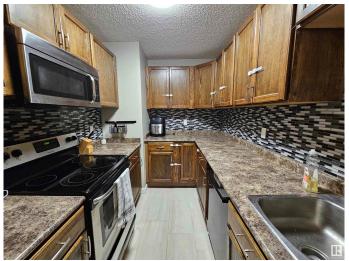

# \$129,900

2 Bedroom, 1.00 Bathroom, 893 sqft Condo / Townhouse on 0.00 Acres

Akinsdale, St. Albert, AB

Modern Comfort Meets Stylish Living – Step into this beautifully updated 2-bedroom, 1-bathroom home featuring brand new carpet and fresh, modern paint throughout. The open and inviting layout is perfect for relaxing or entertaining. Enjoy the convenience of in-suite storage and a spacious walk-in closet, offering plenty of room to stay organized. With tasteful upgrades and a clean, move-in-ready feel, this home blends comfort and style in a space that feels like new. Ideal for first-time buyers, downsizers, or investors looking for a turnkey property.

#### Interior

Appliances Dishwasher-Built-In, Microwave Hood Fan, Refrigerator, Stove-Electric

Heating Forced Air-1, Natural Gas