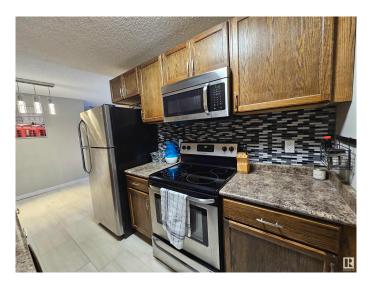

# \$129,900

2 Bedroom, 1.00 Bathroom, 893 sqft Condo / Townhouse on 0.00 Acres

Akinsdale, St. Albert, AB

Modern Comfort Meets Stylish Living – Step into this beautifully updated 2-bedroom, 1-bathroom home featuring brand new carpet and fresh, modern paint throughout. The open and inviting layout is perfect for relaxing or entertaining. Enjoy the convenience of in-suite storage and a spacious walk-in closet, offering plenty of room to stay organized. With tasteful upgrades and a clean, move-in-ready feel, this home blends comfort and style in a space that feels like new. Ideal for first-time buyers, downsizers, or investors looking for a turnkey property.

#### Interior

Appliances Dishwasher-Built-In, Microwave Hood Fan, Refrigerator, Stove-Electric

Heating Forced Air-1, Natural Gas