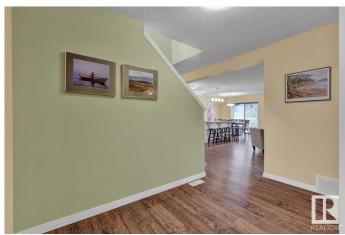

#### \$500,000

3 Bedroom, 2.50 Bathroom, 1,566 sqft Single Family on 0.00 Acres

Maple Crest, Edmonton, AB

Terrific 2 storey home located in popular Maple Crest. Gorgeous kitchen is open to the great room and features white cabinetry, a large island, corner pantry, granite counters and stainless steel appliances. Spacious primary bedroom with walk in closet and a large full ensuite bath with tiled floor and granite counters. Additional features include main floor laundry, upgraded laminate flooring and fully fenced and landscaped yard with deck. Shows very well! Garage shelving included. For more details please visit the REALTOR's® Website.

# Interior

Interior Features ensuite bathroom

**Appliances** Dishwasher-Built-In, Dryer, Refrigerator, Stove-Electric, Washer,

Window Coverings, See Remarks

Heating Forced Air-1, Natural Gas

Stories 2 Has Basement