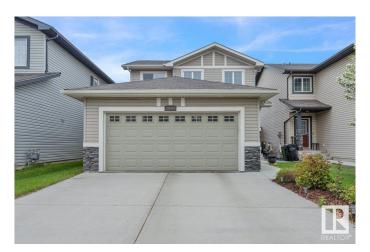

#### \$500,000

3 Bedroom, 2.50 Bathroom, 1,566 sqft Single Family on 0.00 Acres

Maple Crest, Edmonton, AB

Terrific 2 storey home located in popular Maple Crest. Gorgeous kitchen is open to the great room and features white cabinetry, a large island, corner pantry, granite counters and stainless steel appliances. Spacious primary bedroom with walk in closet and a large full ensuite bath with tiled floor and granite counters. Additional features include main floor laundry, upgraded laminate flooring and fully fenced and landscaped yard with deck. Shows very well! Garage shelving included. For more details please visit the REALTOR's® Website.

# Interior

Interior Features ensuite bathroom

**Appliances** Dishwasher-Built-In, Dryer, Refrigerator, Stove-Electric, Washer,

Window Coverings, See Remarks

Heating Forced Air-1, Natural Gas

Stories 2 Has Basement