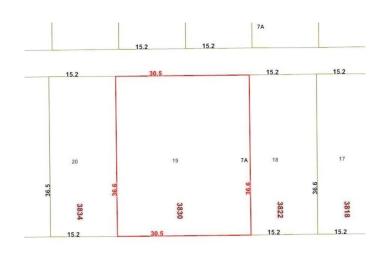

## \$494,000

2 Bedroom, 2.00 Bathroom, 1,311 sqft Single Family on 0.00 Acres

Beverly Heights, Edmonton, AB

Excellent investment opportunity in Beverley Hts! Original home on a double sized lot (approx 100' x 119') along a quiet tree lined avenue. Blocks away from Ada Boulevard and the river valley.

# **Community Information**

Address 3830 112 Avenue

Area Edmonton

Subdivision Beverly Heights

City Edmonton
County ALBERTA

Province AB

Postal Code T5W 0M6