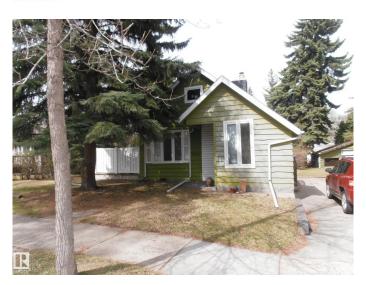

## \$494,000

2 Bedroom, 2.00 Bathroom, 1,311 sqft Single Family on 0.00 Acres

Beverly Heights, Edmonton, AB

Excellent investment opportunity in Beverley Hts! Original home on a double sized lot (approx 100' x 119') along a quiet tree lined avenue. Blocks away from Ada Boulevard and the river valley.

Built in 1943

### **Exterior**

Exterior Wood

Exterior Features Back Lane, Flat Site, See Remarks

Roof Asphalt Shingles

Construction Wood Foundation Block