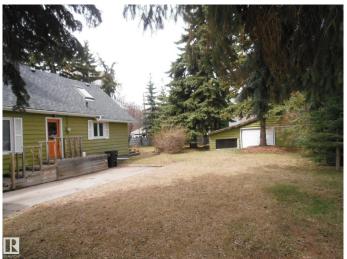

## \$494,000

2 Bedroom, 2.00 Bathroom, 1,311 sqft Single Family on 0.00 Acres

Beverly Heights, Edmonton, AB

Excellent investment opportunity in Beverley Hts! Original home on a double sized lot (approx 100' x 119') along a quiet tree lined avenue. Blocks away from Ada Boulevard and the river valley.

#### **Amenities**

Amenities See Remarks

Parking Double Garage Detached, Parking Pad Cement/Paved

### **Exterior**

Exterior Wood

Exterior Features Back Lane, Flat Site, See Remarks

Roof Asphalt Shingles

Construction Wood Foundation Block