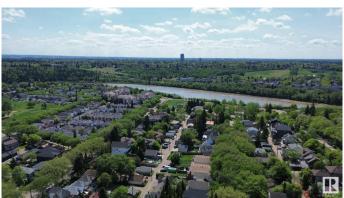

#### \$449,000

0 Bedroom, 0.00 Bathroom, Single Family on 0.00 Acres

Riverdale, Edmonton, AB

LOCATION, LOCATION, LOCATION! RARE OPPORTUNITY! A rare chance to own a 50X150 FT WALK-OUT LOT in one of the most DESIRABLE LOCATIONs in RIVERDALE â€" a community celebrated for its character and unbeatable access to local conveniences. With approximately 7500 SQ FT of space, this WALKOUT LOT presents NUMEROUS DEVELOPMENT OPPORTUNITIES. Build your dream project in a TOP-TIER LOCATION just moments from SCHOOLS, the SCENIC RIVER VALLEY TRAILS, DAWSON PARK, DOWNTOWN, GOLF COURSES, SHOPPING, TRANSIT OPTIONS, and PLAYGROUNDS. Development must comply with the MATURE NEIGHBOURHOOD OVERLAY, RF2 ZONING (LOW DENSITY INFILL), and the RIVERDALE AREA REDEVELOPMENT PLAN (ARP).

### **Exterior**

Exterior Features No Through Road, Park/Reserve, Picnic Area, Playground Nearby,

Public Transportation, Ravine View, River Valley View, River View, Schools, Shopping Nearby, Sloping Lot, View City, View Downtown, See