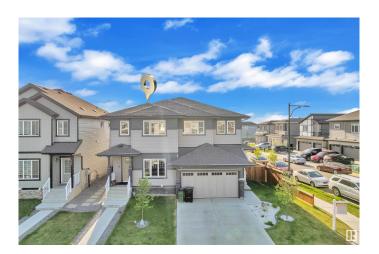

# \$529,900 - 3240 4 Street, Edmonton

MLS® #E4437487

#### \$529,900

4 Bedroom, 3.50 Bathroom, 1,579 sqft Single Family on 0.00 Acres

Maple Crest, Edmonton, AB

Discover this stunning 4-bedroom, 3.5-bathroom half duplex in Maple Crest. This beautifully maintained home offers a perfect blend of modern style and practical living, ideal for families or investors. It features a double car garage, versatile bonus room, and a 1-BEDROOM INLAW SUITE with SECOND KITCHEN, separate entrance. The bright and airy open-concept layout and modern kitchen with sleek countertops and stainless steel appliances make it a fantastic living space.Located close to major shopping centres, schools, parks, and public transit, with quick access to major roadways, this home is a great opportunity for homeowners & investors looking to expand their portfolio.

#### **Essential Information**

MLS® # E4437487
Price \$529,900
Bedrooms 4
Bathrooms 3.50
Full Baths 3
Half Baths 1
Square Footage 1,579

0.00

2022

Type Single Family
Sub-Type Half Duplex
Style 2 Storey
Status Active

### **Community Information**

Address 3240 4 Street
Area Edmonton
Subdivision Maple Crest

City Edmonton
County ALBERTA

Province AB

Postal Code T6T 2S9