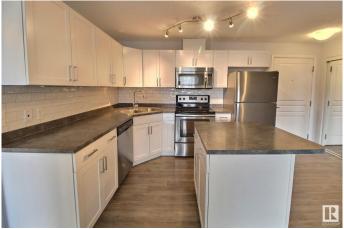

#### \$212,500

2 Bedroom, 2.00 Bathroom, 880 sqft Condo / Townhouse on 0.00 Acres

Clareview Town Centre, Edmonton, AB

Welcome to this spacious condo, conveniently located by Clareview LRT station. The main living area is bright and open with modern colours, and upgraded lighting. The kitchen has plenty of cupboard and counter space, as well as stainless appliances and a centre island. The primary suite features a large closet and full ensuite. On the other side of the unit is the second bedroom, which also has a large closet and another full bathroom and in suite laundry. There is a titled underground parking stall, and a gym in the building. This home is a MUST SEE!