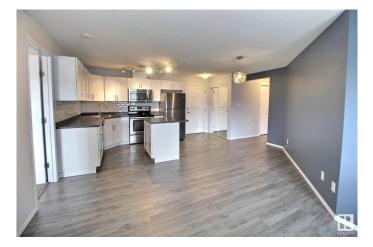

#### \$212,500

2 Bedroom, 2.00 Bathroom, 880 sqft Condo / Townhouse on 0.00 Acres

Clareview Town Centre, Edmonton, AB

Welcome to this spacious condo, conveniently located by Clareview LRT station. The main living area is bright and open with modern colours, and upgraded lighting. The kitchen has plenty of cupboard and counter space, as well as stainless appliances and a centre island. The primary suite features a large closet and full ensuite. On the other side of the unit is the second bedroom, which also has a large closet and another full bathroom and in suite laundry. There is a titled underground parking stall, and a gym in the building. This home is a MUST SEE!