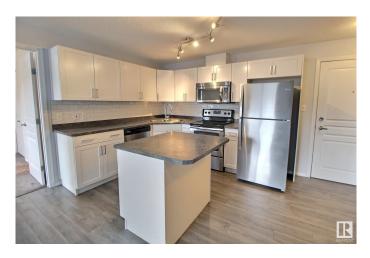

#### \$212,500

2 Bedroom, 2.00 Bathroom, 880 sqft Condo / Townhouse on 0.00 Acres

Clareview Town Centre, Edmonton, AB

Welcome to this spacious condo, conveniently located by Clareview LRT station. The main living area is bright and open with modern colours, and upgraded lighting. The kitchen has plenty of cupboard and counter space, as well as stainless appliances and a centre island. The primary suite features a large closet and full ensuite. On the other side of the unit is the second bedroom, which also has a large closet and another full bathroom and in suite laundry. There is a titled underground parking stall, and a gym in the building. This home is a MUST SEE!