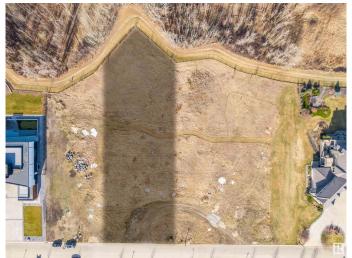

## \$1,999,900

0 Bedroom, 0.00 Bathroom, Single Family on 0.00 Acres

Windermere, Edmonton, AB

Welcome to the highly coveted area of Windermere Ridge! This spectacular lot boasts breathtaking views of the North Saskatchewan River, and River Ridge Golf & Country Club. This impressive parcel of land is 0.7acres and provides you the opportunity to build with the builder of your choice. In addition to the spectacular unobstructed views, 32 Windermere Drive is near schools, commercial amenities, 3 golf courses and plenty of walking trails to keep you busy all year long. This is the perfect opportunity to build your custom dream home on one of the few remaining river lots on Windermere Drive!