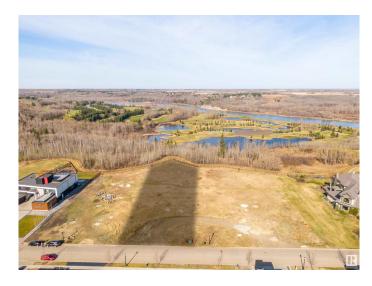

## \$1,999,900

0 Bedroom, 0.00 Bathroom, Single Family on 0.00 Acres

Windermere, Edmonton, AB

Welcome to the highly coveted area of Windermere Ridge! This spectacular lot boasts breathtaking views of the North Saskatchewan River, and River Ridge Golf & Country Club. This impressive parcel of land is 0.7acres and provides you the opportunity to build with the builder of your choice. In addition to the spectacular unobstructed views, 32 Windermere Drive is near schools, commercial amenities, 3 golf courses and plenty of walking trails to keep you busy all year long. This is the perfect opportunity to build your custom dream home on one of the few remaining river lots on Windermere Drive!