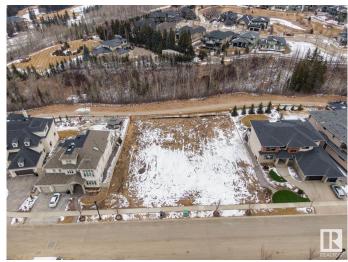

## \$890,000

0 Bedroom, 0.00 Bathroom, Condo / Townhouse on 0.00 Acres

Keswick Area, Edmonton, AB

Rare Opportunity knocks. Picturesque 11,800+ sqft (0.275 acres) Estate WALKOUT lot backing onto RAVINE. Located in Southwest Edmonton's Keswick neighborhood, THE BANKS is unquestionably the most prestigious & private GATED community. This exclusive address features 23 lots in what will be an enclave of stunning, upscale Estate homes in the \$2.5 Million+ range. An amazing sanctuary environment bordered by Ravine, Environmental Reserve & the spectacular River Valley. Parks, ponds & a multitude of trails are just steps away. Use your own Builder. 3 & 4 car garages, Flat roof, Contemporary, Transitional or Traditionalâ€lif you can Dream it, you can Build it. This spectacular serene Country lifestyle is just minutes away to all amenities, shopping, restaurants & the Windermere Golf & CC. Architectural guidelines ensure that only the highest quality is attained for individual residences & overall street appearance.

## **Community Information**

Address 7 3466 Keswick Boulevard

Area Edmonton

Subdivision Keswick Area

City Edmonton
County ALBERTA

Province AB

Postal Code T6W 3S4

## **Exterior**

Exterior Features Airport Nearby, Backs Onto Park/Trees, Cul-De-Sac, Environmental

Reserve, Gated Community, Golf Nearby, Playground Nearby, Private

Setting, Ravine View, Schools, Shopping Nearby, See Remarks