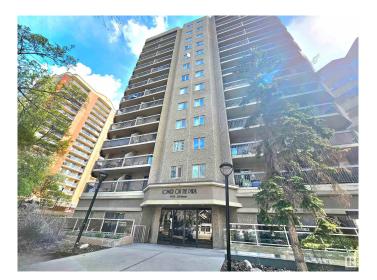

# \$230,000 - 908 9715 110 Street, Edmonton

MLS® #E4437328

#### \$230,000

2 Bedroom, 2.00 Bathroom, 803 sqft Condo / Townhouse on 0.00 Acres

WîhkwÃantôwin, Edmonton, AB

Great location! Steps to Grandin LRT Station and the River Valley. Quick and easy access to Downtown shopping, schools, and U of A. 803 sq. ft. lovely two bedrooms and two baths condo unit with convenient insuite laundry and storage room. Bright and open living room and dining room. Patio door access to the West facing balcony with great view. Spacious U-shaped kitchen with extended eating bar and ample cabinets. Primary bedroom has 3 pcs. ensuite. Condo fees include all utilities. One assigned underground parking stall.

#### **Essential Information**

MLS® # E4437328 Price \$230,000

Bedrooms 2
Bathrooms 2.00
Full Baths 2

Square Footage 803 Acres 0.00

Year Built 1980

Type Condo / Townhouse Sub-Type Apartment High Rise

Style Single Level Apartment