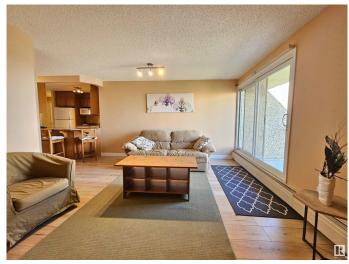

#### \$230,000

2 Bedroom, 2.00 Bathroom, 803 sqft Condo / Townhouse on 0.00 Acres

WîhkwÃantôwin, Edmonton, AB

Great location! Steps to Grandin LRT Station and the River Valley. Quick and easy access to Downtown shopping, schools, and U of A. 803 sq. ft. lovely two bedrooms and two baths condo unit with convenient insuite laundry and storage room. Bright and open living room and dining room. Patio door access to the West facing balcony with great view. Spacious U-shaped kitchen with extended eating bar and ample cabinets. Primary bedroom has 3 pcs. ensuite. Condo fees include all utilities. One assigned underground parking stall.