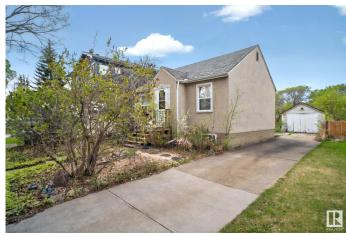

### \$249,000

2 Bedroom, 1.50 Bathroom, 665 sqft Single Family on 0.00 Acres

Delton, Edmonton, AB

Prime RS (Small Scale Residential) zoned 498.74 sq m lot (45.5' x 118') on a quiet, tree-lined street in a mature central neighborhood. This property is being sold primarily for lot value, offering excellent potential for small-scale redevelopment. The existing home could also be suitable for someone willing to complete some updates and improvements to live in or hold as a rental. Features include a front driveway, oversized single garage with workshop, and a spacious fenced yard. Minutes to downtown, Yellowhead Trail, schools, and amenities. A solid opportunity in a well-located, infill-friendly area!

#### **Exterior**

Exterior Wood, Stucco

Exterior Features Back Lane, Fenced, Flat Site, Fruit Trees/Shrubs, Landscaped, Paved

Lane, Playground Nearby, Public Transportation, Schools, Shopping

Nearby

Roof Asphalt Shingles
Construction Wood, Stucco