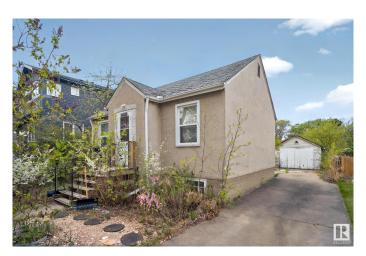

### \$249,000

2 Bedroom, 1.50 Bathroom, 665 sqft Single Family on 0.00 Acres

Delton, Edmonton, AB

Prime RS (Small Scale Residential) zoned 498.74 sq m lot (45.5' x 118') on a quiet, tree-lined street in a mature central neighborhood. This property is being sold primarily for lot value, offering excellent potential for small-scale redevelopment. The existing home could also be suitable for someone willing to complete some updates and improvements to live in or hold as a rental. Features include a front driveway, oversized single garage with workshop, and a spacious fenced yard. Minutes to downtown, Yellowhead Trail, schools, and amenities. A solid opportunity in a well-located, infill-friendly area!

## **Amenities**

Amenities Front Porch

Parking Single Garage Detached

#### **Exterior**

Exterior Wood, Stucco

Exterior Features Back Lane, Fenced, Flat Site, Fruit Trees/Shrubs, Landscaped, Paved

Lane, Playground Nearby, Public Transportation, Schools, Shopping

Nearby

Roof Asphalt Shingles
Construction Wood, Stucco