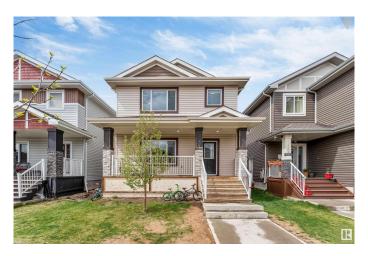

# \$529,900 - 2628 11 St, Edmonton

MLS® #E4437302

#### \$529,900

4 Bedroom, 3.00 Bathroom, 1,819 sqft Single Family on 0.00 Acres

Tamarack, Edmonton, AB

Welcome to this exquisite two-story residence situated in a highly sought-after TAMARACK Community. This beautiful home offers 1818 square Feet of living space. The main floor welcomes you with a wide entrance area and an elegant kitchen with ample cabinet storage. This property has 4 bedrooms and 3 full bathrooms. The main floor has a bedroom with a Full washroom. The basement has a separate entrance, and an unfinished basement offers endless possibilities for customization. Very close to the Rec center, shopping center, school, and playground.MUST SEE!!

#### **Exterior**

Exterior Wood, Vinyl

Exterior Features Playground Nearby, Public Transportation, Schools, Shopping Nearby

Roof Asphalt Shingles

Construction Wood, Vinyl

Foundation Concrete Perimeter