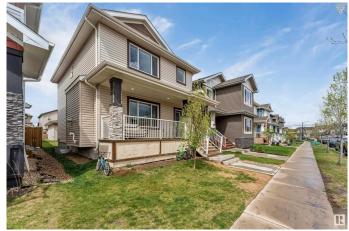

# \$529,900 - 2628 11 St, Edmonton

MLS® #E4437302

#### \$529,900

4 Bedroom, 3.00 Bathroom, 1,819 sqft Single Family on 0.00 Acres

Tamarack, Edmonton, AB

Welcome to this exquisite two-story residence situated in a highly sought-after TAMARACK Community. This beautiful home offers 1818 square Feet of living space. The main floor welcomes you with a wide entrance area and an elegant kitchen with ample cabinet storage. This property has 4 bedrooms and 3 full bathrooms. The main floor has a bedroom with a Full washroom. The basement has a separate entrance, and an unfinished basement offers endless possibilities for customization. Very close to the Rec center, shopping center, school, and playground.MUST SEE!!

#### **Exterior**

Exterior Wood, Vinyl

Exterior Features Playground Nearby, Public Transportation, Schools, Shopping Nearby

Roof Asphalt Shingles

Construction Wood, Vinyl

Foundation Concrete Perimeter