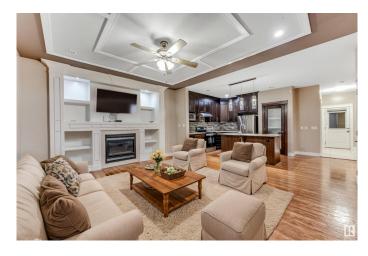

#### \$529,900

4 Bedroom, 3.00 Bathroom, 1,819 sqft Single Family on 0.00 Acres

Tamarack, Edmonton, AB

Welcome to this exquisite two-story residence situated in a highly sought-after TAMARACK Community. This beautiful home offers 1818 square Feet of living space. The main floor welcomes you with a wide entrance area and an elegant kitchen with ample cabinet storage. This property has 4 bedrooms and 3 full bathrooms. The main floor has a bedroom with a Full washroom. The basement has a separate entrance, and an unfinished basement offers endless possibilities for customization. Very close to the Rec center, shopping center, school, and playground.MUST SEE!!

### Interior

Interior Features ensuite bathroom

Appliances Dishwasher-Built-In, Dryer, Garage Control, Garage Opener, Hood Fan,

Oven-Microwave, Refrigerator, Stove-Electric, Washer

Heating Forced Air-1, Natural Gas