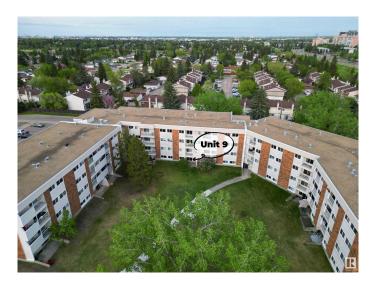

#### \$84,900

2 Bedroom, 1.00 Bathroom, 766 sqft Condo / Townhouse on 0.00 Acres

Sweet Grass, Edmonton, AB

\*\*BEST PRICE IN THE WHOLE COMPLEX\*\*
ALL 3 UTILITIES INCLUDED! Perfect for first-time buyers or savvy investors! This
CARPET FREE 2-bedroom, 1 full bath main floor unit offers a rare opportunity to add your personal touch and build sweat equity. Enjoy the convenience of ground-level access with no stairsâ€"move in or out easily through your patio door, which opens directly to green space, a rare perk in condo living. Nestled in the mature, family-friendly community of Sweet Grass, you're just steps from schools, parks, and transit, and only a short walk to Century Park LRT and surrounding amenities. Opportunity knocksâ€"don't miss out!