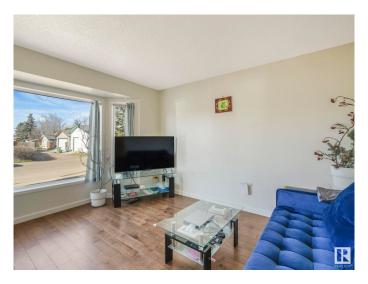

#### \$399,500

3 Bedroom, 1.50 Bathroom, 1,101 sqft Single Family on 0.00 Acres

Belle Rive, Edmonton, AB

This charming and beautifully upgraded family home is sure to impress! Recent improvements include a brand new roof, newer windows, a stylish kitchen with granite countertops, and fully renovated bathrooms. The finished basement offers a spacious flex rec roomâ€"perfect for entertaining or relaxing. Enjoy the bright and open kitchen, filled with natural light from the large bay window. Upstairs, you'II find three comfortable bedrooms and a full bath. Step outside to the expansive backyard, ideal for young families, with mature trees and plenty of space for kids to play. Conveniently located near major commuter routes, schools, and shopping, this move-in-ready home is waiting for its next loving owners!

# Interior

Appliances Dishwasher-Built-In, Dryer, Microwave Hood Fan, Refrigerator,

Stove-Electric, Washer, Window Coverings

Heating Forced Air-1, Natural Gas

Stories 3

Has Basement Yes

Basement Full, Finished