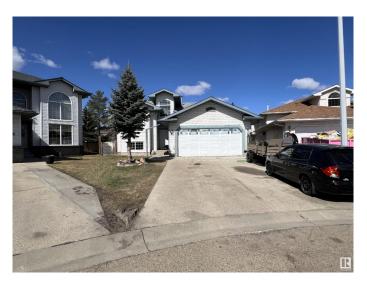

# \$499.900

6 Bedroom, 3.00 Bathroom, 1,404 sqft Single Family on 0.00 Acres

Jackson Heights, Edmonton, AB

Beautiful Bilevel! 2 kitchens, 6 beds, 3 full baths, 2600 ft2 (+/-) of total living space in Jackson Heights! Perfect for a big family; Close to schools, shopping, transit and golf. 3 beds up, 3 beds down, vaulted ceilings, French door to kitchen, with door to deck. Second kitchen in fully finished basement with separate entrance, double attached garage and 2 separate backyards! Minutes to Whitemud and the Henday. Vacant possession after July 15 Some pics have been digitally decluttered Living room floor is hardwood matching main bedrooms. Seller may paint and prep for new owner if they wish.

#### **Essential Information**

MLS® # E4437180 Price \$499,900

Bedrooms 6

Bathrooms 3.00

Full Baths 3

Square Footage 1,404

Acres 0.00 Year Built 1994

Type Single Family

# **Community Information**

Address 908 Jordan Crescent

Area Edmonton

Subdivision Jackson Heights

City Edmonton
County ALBERTA

Province AB

Postal Code T6L 6X5

#### **Exterior**

Exterior Wood, Vinyl

Exterior Features Cross Fenced, Cul-De-Sac, Fenced, Flat Site, Fruit Trees/Shrubs, Golf

Nearby, No Back Lane, Public Transportation, Schools, Shopping

Nearby

Roof Asphalt Shingles