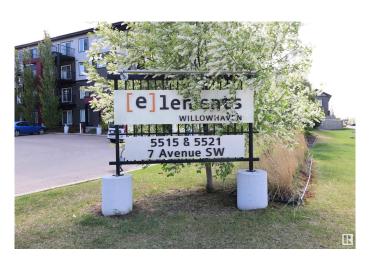

#### \$164,900

1 Bedroom, 1.00 Bathroom, 555 sqft Condo / Townhouse on 0.00 Acres

Charlesworth, Edmonton, AB

Great value with this stylish 1-bedroom condo in Charlesworth. This modern unit features dark flooring, stainless steel appliances, and an open-concept layout. The spacious primary bedroom offers a walk-through closet and a dual access ensuite for added privacy and convenience. You'll also find a built-in tech nookâ€"perfect for working from home or organizing your daily essentials. Enjoy in-suite laundry, a private balcony for relaxing and a titled outdoor parking stall. The building includes elevator access, and low condo fees cover heat and water. A fantastic opportunity to own in a well-connected, sought-after community that is close to shopping, schools, and transit.

#### **Exterior**

Exterior Wood, Stone, Vinyl

Exterior Features Landscaped, Public Transportation, Shopping Nearby

Roof Asphalt Shingles

Construction Wood, Stone, Vinyl

Foundation Concrete Perimeter