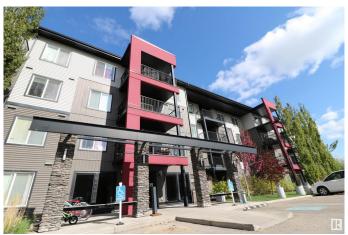

#### \$164,900

1 Bedroom, 1.00 Bathroom, 555 sqft Condo / Townhouse on 0.00 Acres

Charlesworth, Edmonton, AB

Great value with this stylish 1-bedroom condo in Charlesworth. This modern unit features dark flooring, stainless steel appliances, and an open-concept layout. The spacious primary bedroom offers a walk-through closet and a dual access ensuite for added privacy and convenience. You'll also find a built-in tech nookâ€"perfect for working from home or organizing your daily essentials. Enjoy in-suite laundry, a private balcony for relaxing and a titled outdoor parking stall. The building includes elevator access, and low condo fees cover heat and water. A fantastic opportunity to own in a well-connected, sought-after community that is close to shopping, schools, and transit.

#### **Exterior**

Exterior Wood, Stone, Vinyl

Exterior Features Landscaped, Public Transportation, Shopping Nearby

Roof Asphalt Shingles

Construction Wood, Stone, Vinyl

Foundation Concrete Perimeter