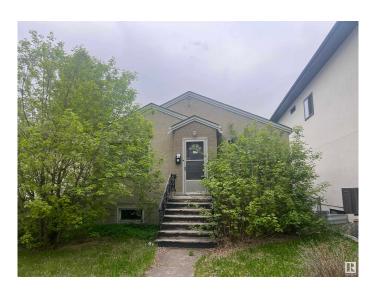

# \$399,000

0 Bedroom, 1.00 Bathroom, Single Family on 0.00 Acres

Ritchie, Edmonton, AB

This fantastic approx. 4362 sq.ft. lot in the highly desirable mature neighbourhood of Ritchie could be yours! It is located on a tree-lined street and near Ritchie Park and the Community League. The neighbourhood features great dining, shopping, and entertainment venues; quick access to the Millcreek Ravine; easy public transit; close to downtown and the University, and so much more. The property is being sold for land value, as is where is upon possession. Build your dream home or a multi-unit structure.