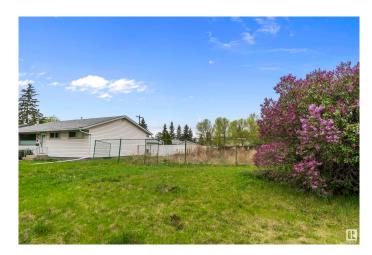

#### \$435,000

0 Bedroom, 0.00 Bathroom, Single Family on 0.00 Acres

Mayfield, Edmonton, AB

INVESTOR OPPORTUNITY! Beautiful CORNER LOT located on a side street with potential for suites and commercial development on 156 Street. Currently vacant land. LOT DIMENSIONS 58' x 117'.