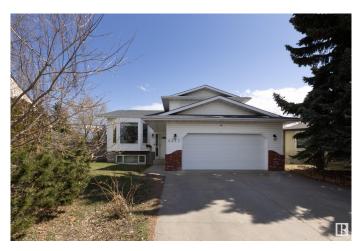

# \$570,900

5 Bedroom, 3.00 Bathroom, 1,957 sqft Single Family on 0.00 Acres

Sakaw, Edmonton, AB

Look no further- this home has it all! Featuring a spacious formal living area and cozy family room, it's perfect for making lasting memories. Enjoy the huge deck and oversized lot, ideal for hosting large gatherings or even outdoor weddings on beautiful days. Located in a quiet cul-de-sac in a sought-after neighborhood, this home offers 5 generously sized bedrooms to accommodate everyone. The basement is ready for your personal touch or can be used as-is, with a large crawl space great for storage or imaginative play areas. The house is close to schools, highways, and all amenities. Smoke-free, pet-free home.

## **Exterior**

Exterior Wood, Brick, Vinyl

Exterior Features Airport Nearby, Cul-De-Sac, Landscaped, Schools, Shopping Nearby

Roof Vinyl Shingles

Construction Wood, Brick, Vinyl

Foundation Concrete Perimeter