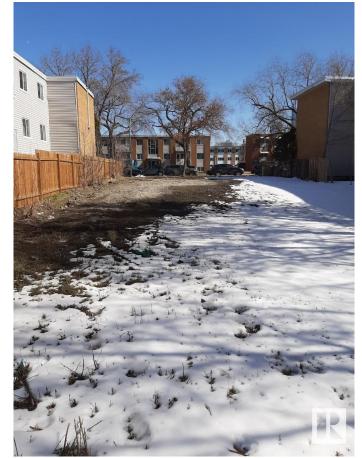

#### \$469,995

0 Bedroom, 0.00 Bathroom, Single Family on 0.00 Acres

Queen Mary Park, Edmonton, AB

Strategically located in a rapidly growing neighbourhood, this lot offers exceptional accessibility and strong appeal for multifamily development - zoned for a 30-unit, up to 6 storey multifamily apartment. Just minutes from transit lines and commercial corridors, the site ensures easy commutes and high visibility. The surrounding area features a blend of residential communities, schools/Grant MacEwan, shopping centers, and parks, ideal for attracting long-term tenants. Future residents will benefit from proximity to employment hubs, medical facilities, and lifestyle amenities, while developers will appreciate the area's stable market rents andrising property values. With ongoing infrastructure improvements and nearby new construction, this location is part of a thriving, upward-trending zone. Whether targeting young professionals, families, or downsizers, the neighborhood's demographics support various unit mixes. This is a rare opportunity to build in a location that balances convenience and livability.