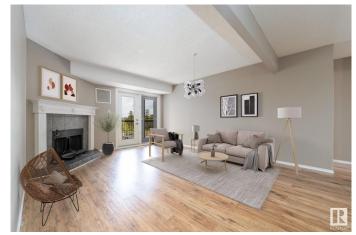

### \$145.000

2 Bedroom, 1.00 Bathroom, 1,039 sqft Condo / Townhouse on 0.00 Acres

Ermineskin, Edmonton, AB

Bright, spacious, and steps from the LRTâ€"this 2-bedroom condo offers over 1,000 sq. ft. of comfort and convenience. Enjoy stunning south-facing views of parkland, a freshly painted interior, and a layout that includes a large foyer, formal dining area, and cozy living room. The sunlit balcony, generous storage space, and big windows throughout create a warm, inviting atmosphere. All of this just 10 minutes to the University of Alberta and 15 minutes to downtown, with shopping, transit, parks, and the YMCA all nearby. A must-see!