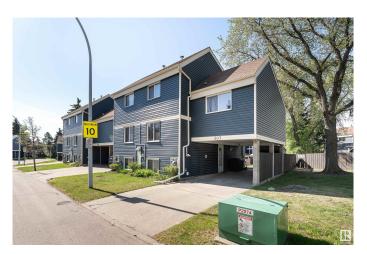

## \$284,500

3 Bedroom, 1.50 Bathroom, 1,147 sqft Condo / Townhouse on 0.00 Acres

Lee Ridge, Edmonton, AB

Move-in ready 1147 sq ft end-unit townhouse with attached carport in a well-maintained complex with major upgrades: siding, windows, roof, and concrete. This unique 4-level split offers a bright layout with new flooring. The main level features the new kitchen with stainless steel appliances and quartz countertops, and the cozy living room. Up a level is a flex space and spacious primary bedroom, and the top floor has two additional bedrooms and a 4-pc bath. The basement boasts a newly finished family room and a 2-pc bath. Enjoy large windows, a small backyard, and great proximity to schools, parks, shopping, and transit.