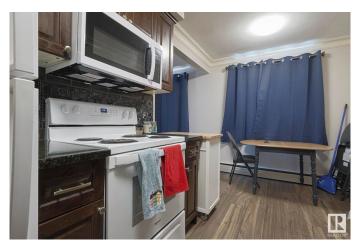

## Interior

Appliances Dishwasher-Built-In, Microwave Hood Fan, Refrigerator, Stove-Electric

Heating Hot Water, Natural Gas