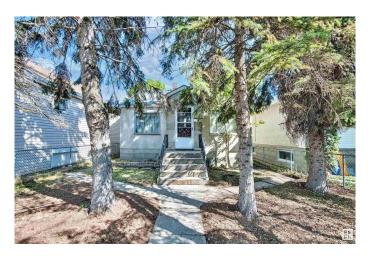

### \$375,000

0 Bedroom, 0.00 Bathroom, Single Family on 0.00 Acres

Ritchie, Edmonton, AB

Amazing Park Backing Location in Ritchie!!!
Build Your DREAM HOME!! Or Add Onto
Your Investment Portfolio! This 33'x132' Lot
Currently Has Capacity for a 3000+ Square
foot Single Family Home Above Grade with a
TRIPLE Car Garage. Alternatively You Could
Start Collecting Rent Cheques with a Clever
Front to Back Duplex Design with Legal
Basement Suites and Garage Suite.
Locations Like This RARELY Come for Sale,
the Time is Now to Capitalize on this Unique
Offering!

### **Exterior**

Exterior Features Back Lane, Backs Onto Park/Trees, Fenced, Park/Reserve, Playground

Nearby, Schools