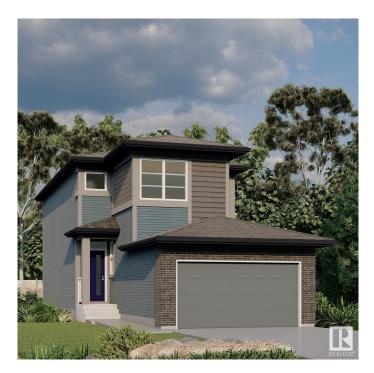

#### \$629,900

4 Bedroom, 3.00 Bathroom, 1,912 sqft Single Family on 0.00 Acres

River's Edge, Edmonton, AB

The Reece 22 by Jayman BUILT is located in the amazing newer community of River's Edge - easy access anywhere you need to go! This home offers Jayman's Core Performance features including SOLAR, triple pane windows & tankless hot water system so you don't run out of hot water no matter how long the showers are! SMART home technology, HRV & high efficiency furnace and stainless steel appliances are also included. The main floor has 9' ceilings, luxury vinyl plank flooring PLUS there is a bedroom/flex room with a full bathroom also! Open concept - the living and dining rooms flow together and are open to the stunning kitchen with sleek quartz counter tops, island with eating bar & a walk through pantry. The second level offers a luxurious owners suite with walk-in closet & full ensuite. There is a spacious laundry room with linen shelves, two more bedrooms and a second full bath PLUS a roomy family room. Convenient attached garage and large pie lot!