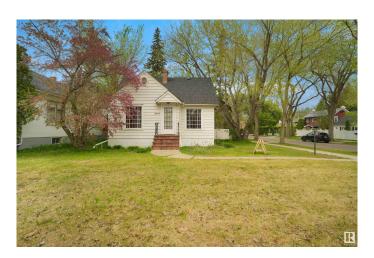

# \$539,900 - 13404 102 Avenue, Edmonton

MLS® #E4436084

#### \$539.900

2 Bedroom, 1.00 Bathroom, 1,169 sqft Single Family on 0.00 Acres

Glenora, Edmonton, AB

PRIME CORNER LOT IN GLENORA – LAND VALUE ONLY Exceptional redevelopment opportunity in the prestigious community of Glenora! This massive 50' x 145' (7,250 SQ.FT.) corner lot offers incredible potential for LOT SUBDIVISON & SKINNY SINGLE FAMILY REDEVELOPMENT OR A FULLY CUSTOM BUILT HOME. Ideally located just steps from the future LRT station, and minutes to the University of Alberta, Downtown Edmonton, and the North Saskatchewan River Valley, this location is unbeatable. Enjoy the charm of mature trees and lush foliage, a hallmark of this sought-after neighbourhood known for blending estate-style living with urban convenience. The existing home requires TLC and is being sold AS IS â€" LAND VALUE ONLY. This lot provides the opportunity to build custom estate home or subdivide into two skinny lots. This is your chance to create something remarkable in one of Edmonton's most desirable communities. Don't miss out on this rare Glenora opportunity!

Built in 1942

Type Single Family

Sub-Type Detached Single Family

Style Bungalow

Status Active