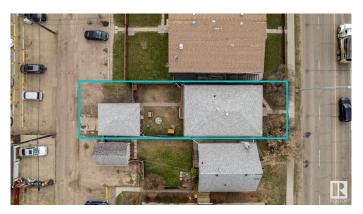

#### \$237,500

3 Bedroom, 1.00 Bathroom, 1,442 sqft Single Family on 0.00 Acres

Belvedere, Edmonton, AB

INVESTOR ALERT! This is your chance to secure a prime redevelopment opportunity in a growing area with RA8 zoning (Apartment Zoning) â€" ideal for future multi-family development. Situated on a 33 ft x 132 ft lot, this property is being sold at land value, making it a perfect buy-and-hold opportunity. Currently occupied by long-term tenants, you can earn income while planning your next build. An oversized single garage adds additional value and utility. Located steps from public transportation, close to schools, and minutes from Londonderry Mall, Clareview, and the Commonwealth Rec Centre. This property offers convenience, strong future potential, and a strategic location for your next investment. Don't miss out!