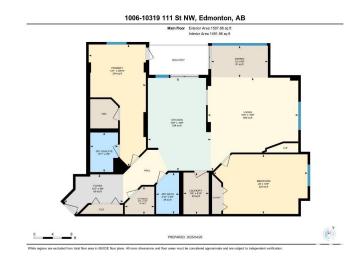

#### \$359,900

2 Bedroom, 2.00 Bathroom, 1,492 sqft Condo / Townhouse on 0.00 Acres

Downtown (Edmonton), Edmonton, AB

Welcome to this 1491.96sq ft, 2 bedroom on the 10th floor in Alta Vista in rail town. Right across the street from Grant McEwan. just a short walk to grocery store and other amenities. Nice view of downtown through large windows. Open concept design of kitchen, living room with good size of dining area. Master bedroom with 3 piece bath and walk in closet. It have storage room, laundry room and second large size bedroom on the same level. Have a nice balcony and door to the balcony from master bedroom, kitchen and dining room. Good size kitchen have pots & pan drawers with raised eating bar. This unit have one underground parking.