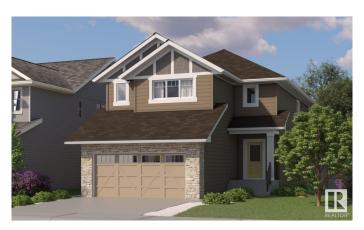

# \$684,900 - 80 Edgefield Way, St. Albert

MLS® #E4435627

## \$684,900

3 Bedroom, 2.50 Bathroom, 2,326 sqft Single Family on 0.00 Acres

Erin Ridge North, St. Albert, AB

Rare Opportunity: Private Entrance & Expansive Yard Enjoy the exceptional rarity of a separate entrance and an oversized yardâ€"features seldom found in new developments. Experience the perfect blend of contemporary style and practical living with the Nova model home by One Horizon Living. This thoughtfully designed 2,326 sq. ft. residence showcases a modern exterior paired with beautifully appointed interiors. Explore detailed renderings that capture the architectural elegance and smart layout of the Nova. Highlights include generous living spaces, a high-end kitchen, and sophisticated finishes throughout. Every inch of the Nova is designed to maximize comfort, function, and modern appeal. Available in late June.

#### **Essential Information**

MLS® # E4435627 Price \$684,900

Bedrooms 3

Bathrooms 2.50

Full Baths 2

Half Baths 1

Square Footage 2,326 Acres 0.00

Year Built 2025

Type Single Family

Sub-Type Detached Single Family

Style 2 Storey
Status Active

## **Exterior**

Exterior Wood, Brick, Vinyl

Exterior Features See Remarks

Roof Asphalt Shingles

Construction Wood, Brick, Vinyl

Foundation Concrete Perimeter